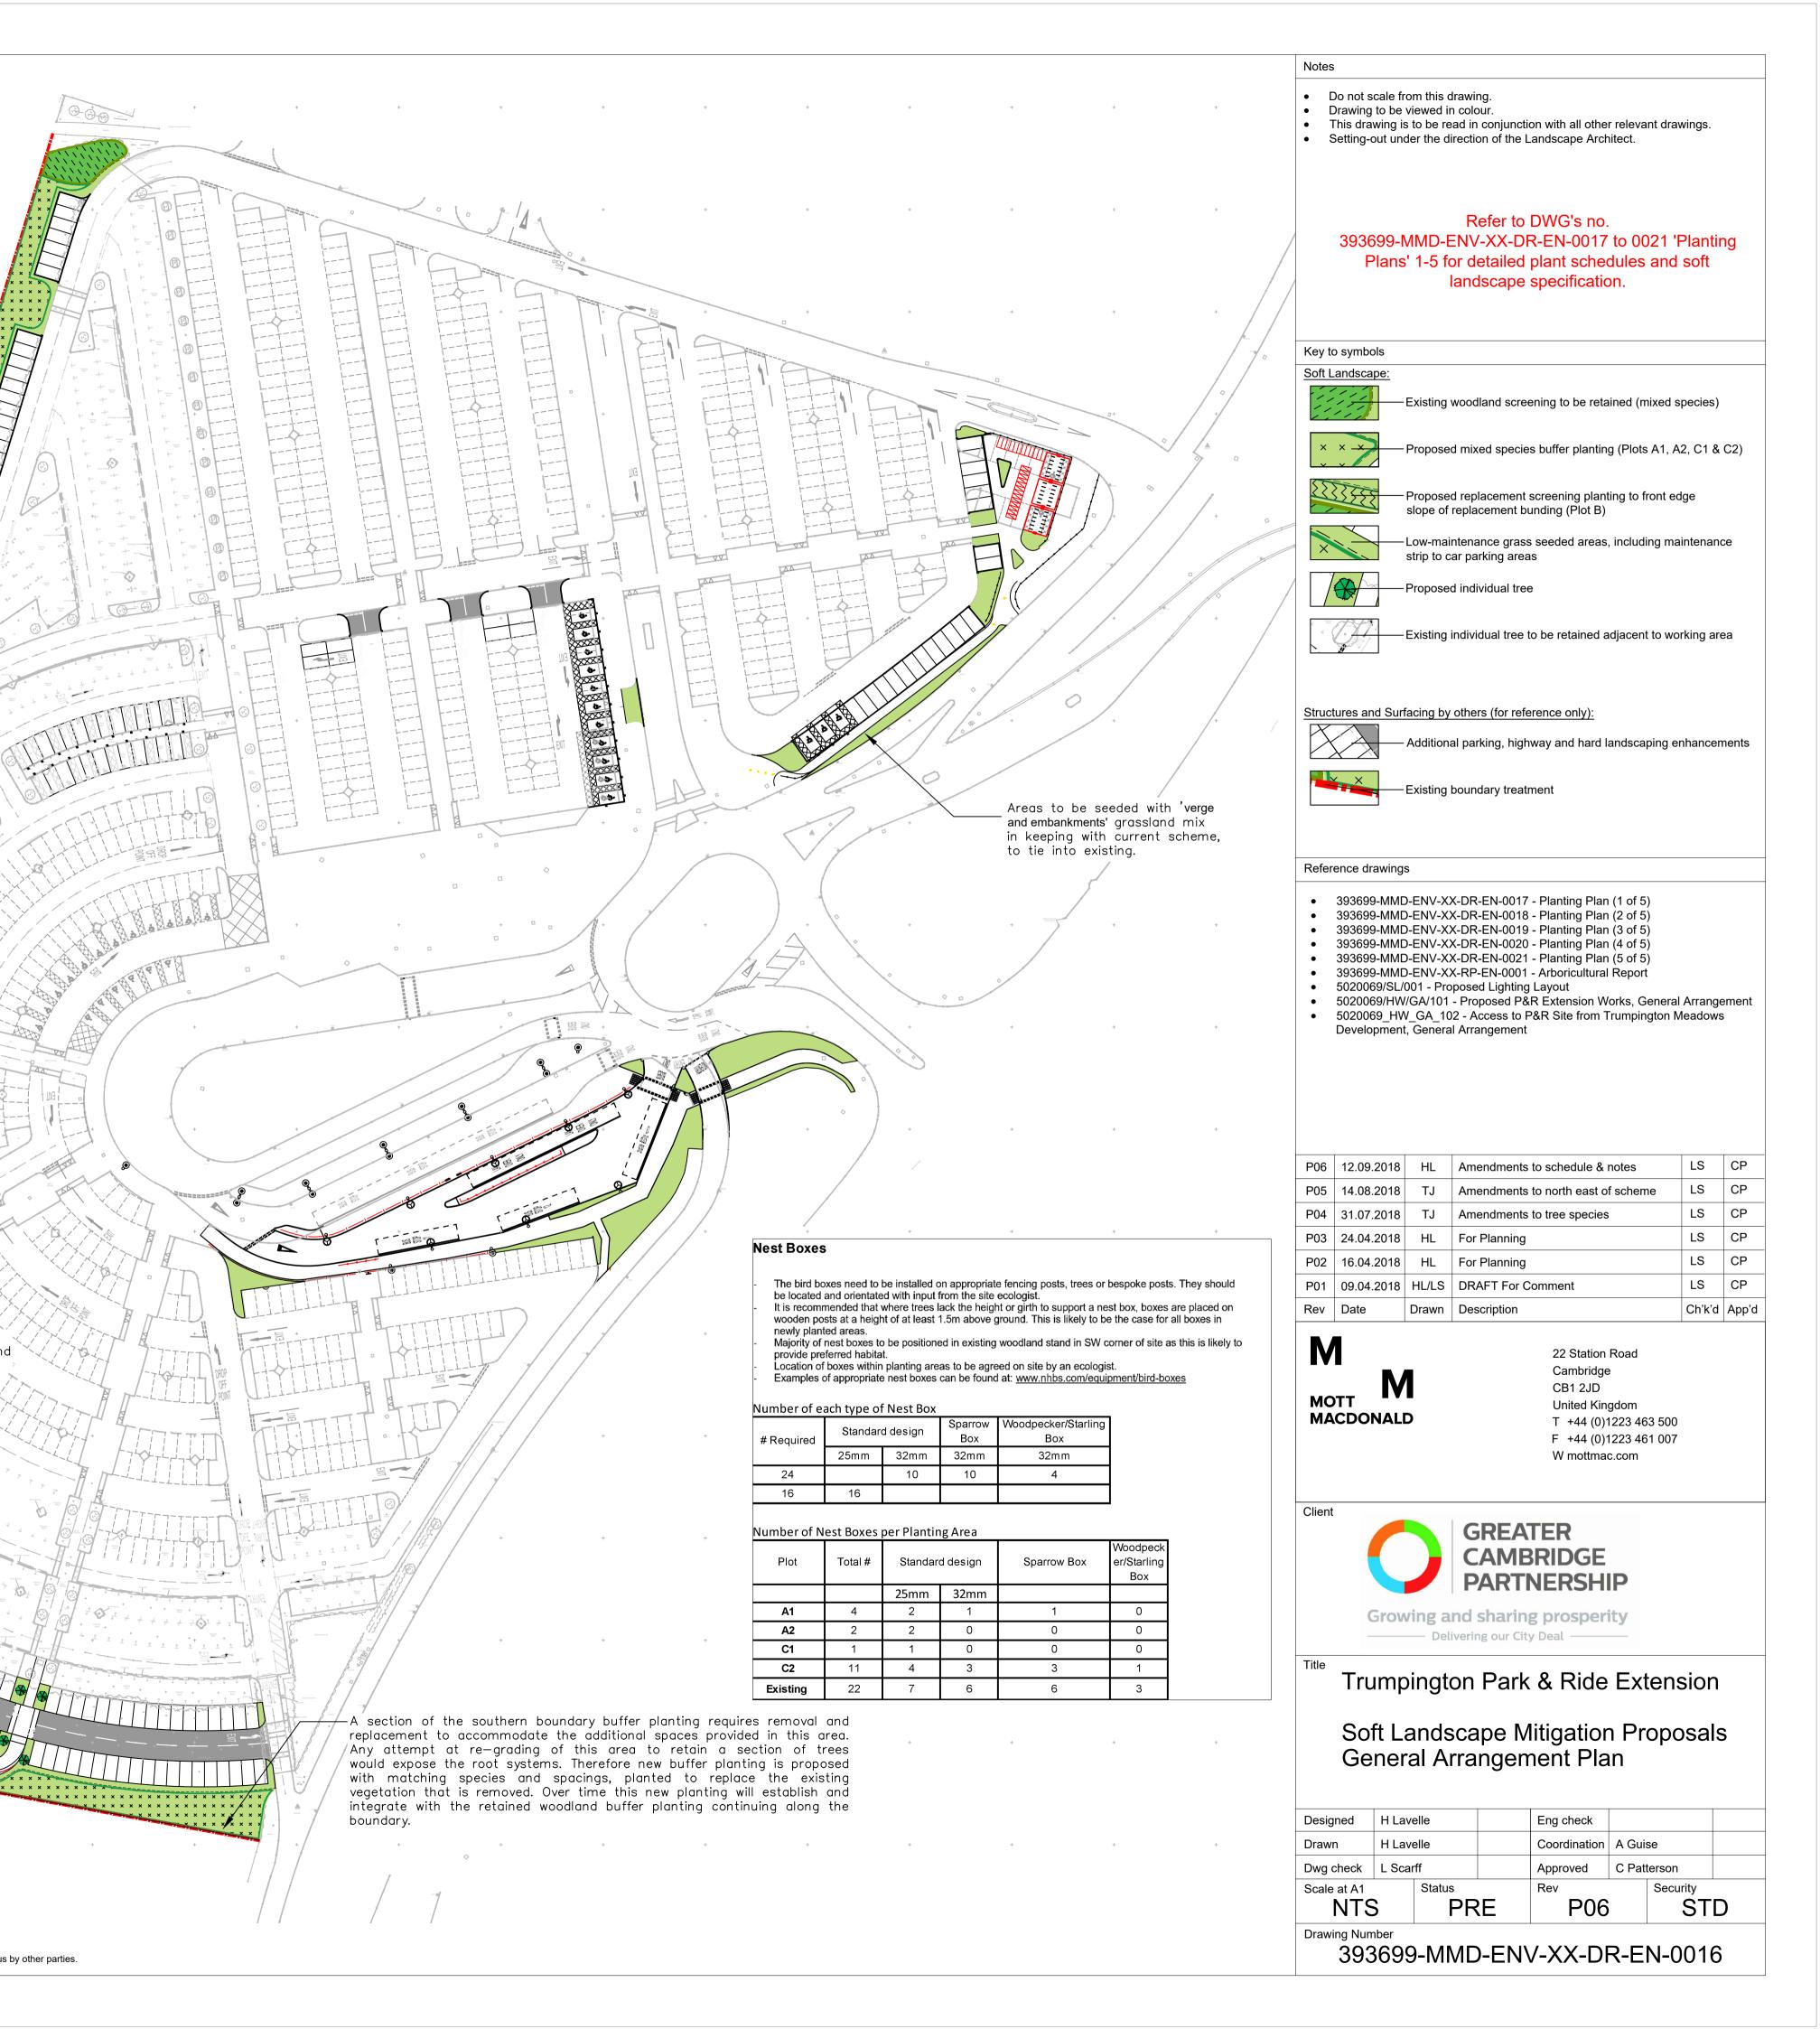

The existing, narrow buffer planting between the school parking and sports facilities on the north-western boundary requires removal to enable the proposed extension, along with the removal and re-grading of the shallow bund this planting currently sits on. The planting \_ proposal specifies full replanting of similar species and spacings, with groundwork's re-graded to provide a suitable level to enable successful implementation of the planting scheme. Following a period of establishment, the planting will develop into a similar screening feature as the current situation in-site, limiting the visual impact of the extension and the Park and Ride as a whole.

+

+

New pedestrian and cycle access way from neighbouring development. New connections will receive a sympathetic landscape design\_\_\_\_\_ to maintain a level of openness and sight-lines free of vegetation.

Tree avenues continued into extension development using appropriate species and stock sizes.

The existing woodland buffer planting located here will largely remain unchanged apart from a narrow section of vegetation removal on the car-park side to allow for localised re-grading to accommodate the extension development. The impact of this removal will be mitigated through replacement planting of matching species mixes at appropriate spacings.

New pedestrian and cycle access way from – neighbouring development. New connections will receive a sympathetic landscape design to maintain a level of openness and sight-lines free of vegetation.

© Mott MacDonald